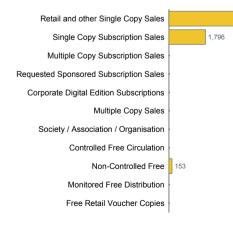

Rock Sound Ltd ABC Ref: 10673/CC:20160211/CMv23/47509344

11,590

#### **Analysis of Circulation**

|                                                  | Tot    | al      | UK &     | Rol     | Other Co        | ountries |
|--------------------------------------------------|--------|---------|----------|---------|-----------------|----------|
| Average Circulation - print & digital (gross)    | 13,924 |         | 9,796    |         | 4,128           |          |
|                                                  | Total  |         | UK & Rol |         | Other Countries |          |
|                                                  | Print  | Digital | Print    | Digital | Print           | Digital  |
| Average Circulation Per Issue                    | 13,539 | 385     | 9,649    | 147     | 3,890           | 238      |
| Retail and Single Copy Sales                     | 11,590 | 189     | 8,127    | 77      | 3,463           | 112      |
| At Basic Cover Price                             | 11,348 | 30      | 7,885    | 30      | 3,463           | -        |
| Below BCP but not less than 50%                  | 239    | 75      | 239      | 4       | -               | 71       |
| Less than 50% of BCP but not less than 20%       | 3      | 84      | 3        | 43      | -               | 41       |
| Less than 20% of BCP                             |        | -       |          | -       |                 | -        |
| Single Copy Subscription Sales                   | 1,796  | 196     | 1,383    | 70      | 413             | 126      |
| At Basic Annual Rate                             | 1,182  | -       | 845      | -       | 337             | -        |
| Below BAR but not less than 50%                  | 308    | 196     | 232      | 70      | 76              | 126      |
| Less than 50% of BAR but not less than 20%       | 301    | -       | 301      | -       | -               | -        |
| Less than 20% of BAR but not less than 10%       | 5      | -       | 5        | -       | -               | -        |
| Less than 10% of BAR                             | -      | -       | -        | -       | -               | -        |
| Multiple Copy Subscription Sales                 | -      |         | -        |         | -               |          |
| Corporate Subscription Sales                     |        | -       |          | -       |                 | -        |
| Multiple Copy Sales                              | -      |         | -        |         | -               |          |
| Society / Association / Organisation Circulation | -      | -       | -        | -       | -               | -        |
| Controlled Free Circulation                      | -      | -       | -        | -       | -               | -        |
| Non-Controlled Free Circulation                  | 153    |         | 139      |         | 14              |          |
| By Name                                          | 153    | -       | 139      | -       | 14              |          |
| Not by Name                                      | -      |         | -        |         | -               |          |
| Monitored Free Distribution                      | -      |         | -        |         | -               |          |
| Free Retail Voucher Copies                       | -      |         | -        |         | -               |          |