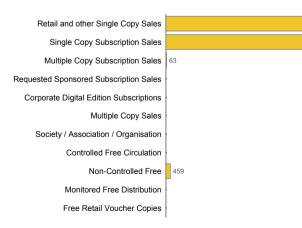

### **Analysis of Circulation**

|                                                  | Total    |         | UK & Rol |         | Other Countries |         |
|--------------------------------------------------|----------|---------|----------|---------|-----------------|---------|
| Average Circulation - print & digital (gross)    | 44,0     | 50      | 35,5     | 606     | 8,5             | 44      |
|                                                  | Total    |         | UK & Rol |         | Other Countries |         |
|                                                  | Print    | Digital | Print    | Digital | Print           | Digital |
| Average Circulation Per Issue                    | 40,788   | 3,262   | 33,971   | 1,535   | 6,817           | 1,727   |
| Retail and Single Copy Sales                     | 24,514   | 1,067   | 19,523   | 547     | 4,991           | 520     |
| At Basic Cover Price                             | 20,982   | -       | 15,991   | -       | 4,991           | -       |
| Below BCP but not less than 50%                  | 3,532    | 313     | 3,532    | 117     | -               | 196     |
| Less than 50% of BCP but not less than 20%       | -        | 91      | -        | 39      | -               | 52      |
| Less than 20% of BCP                             |          | 663     |          | 391     |                 | 272     |
| Single Copy Subscription Sales                   | 15,752   | 2,195   | 13,978   | 988     | 1,774           | 1,207   |
| At Basic Annual Rate                             | 1,313    | 2       | 129      | -       | 1,184           | 2       |
| Below BAR but not less than 50%                  | 12,256   | 1,421   | 11,674   | 725     | 582             | 696     |
| Less than 50% of BAR but not less than 20%       | 2,065    | 720     | 2,059    | 246     | 6               | 474     |
| Less than 20% of BAR but not less than 10%       | 4        | 52      | 4        | 17      | -               | 35      |
| Less than 10% of BAR                             | 114      | -       | 112      | -       | 2               | -       |
| Multiple Copy Subscription Sales                 | 63       |         | 30       |         | 33              |         |
| At Basic Annual Rate                             | 26       |         | -        |         | 26              |         |
| Below BAR but not less than 50%                  | 32       |         | 25       |         | 7               |         |
| Less than 50% of BAR but not less than 20%       | 5        |         | 5        |         | -               |         |
| Less than 20% of BAR but not less than 10%       | -        |         | -        |         | -               |         |
| Less than 10% of BAR                             | -        |         | -        |         | -               |         |
| Corporate Subscription Sales                     |          | -       |          | -       |                 | -       |
| Multiple Copy Sales                              | -        |         | -        |         | -               |         |
| Society / Association / Organisation Circulation | -        | -       | -        | -       | -               | -       |
| Controlled Free Circulation                      | -        | -       | -        | -       | -               | -       |
| Non-Controlled Free Circulation                  | 459      |         | 440      |         | 19              |         |
| By Name                                          | 446      | -       | 427      | -       | 10              |         |
| Not by Name                                      | 13       |         | 13       |         | -               |         |
| Monitored Free Distribution                      | -        |         | -        |         | -               |         |
| Free Retail Voucher Copies                       | -        |         | -        |         | -               |         |
| ·                                                | <u> </u> |         |          |         |                 |         |