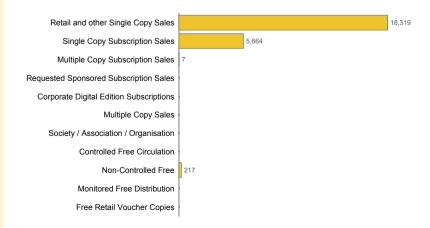

#### Circulation breakdown (print only)

|                                                  | Total  |         | UK & Rol |         | Other Countries |         |
|--------------------------------------------------|--------|---------|----------|---------|-----------------|---------|
|                                                  | Print  | Digital | Print    | Digital | Print           | Digital |
| Average Circulation Per Issue                    | 24,207 | -       | 22,759   | -       | 1,448           | -       |
| Retail and Single Copy Sales                     | 18,319 | -       | 17,423   | -       | 896             | -       |
| At Basic Cover Price                             | 18,318 | -       | 17,422   | -       | 896             | -       |
| Below BCP but not less than 50%                  | 1      | -       | 1        | -       | -               | -       |
| Less than 50% of BCP but not less than 20%       | -      | -       | -        | -       | -               | -       |
| Less than 20% of BCP                             |        | -       |          | -       |                 | -       |
| Single Copy Subscription Sales                   | 5,664  | -       | 5,120    | -       | 544             | -       |
| At Basic Annual Rate                             | 286    | -       | 81       | -       | 205             | -       |
| Below BAR but not less than 50%                  | 3,929  | -       | 3,674    | -       | 255             | -       |
| Less than 50% of BAR but not less than 20%       | 1,398  | -       | 1,314    | -       | 84              | -       |
| Less than 20% of BAR but not less than 10%       | 49     | -       | 49       | -       | -               | -       |
| Less than 10% of BAR                             | 2      | -       | 2        | -       | -               | -       |
| Multiple Copy Subscription Sales                 | 7      |         | 7        |         | -               |         |
| At Basic Annual Rate                             | -      |         | -        |         | -               |         |
| Below BAR but not less than 50%                  | 7      |         | 7        |         | -               |         |
| Less than 50% of BAR but not less than 20%       | -      |         | -        |         | -               |         |
| Less than 20% of BAR but not less than 10%       | -      |         | -        |         | -               |         |
| Less than 10% of BAR                             | -      |         | -        |         | -               |         |
| Corporate Subscription Sales                     |        | -       |          | -       |                 | -       |
| Multiple Copy Sales                              | -      |         | -        |         | -               |         |
| Society / Association / Organisation Circulation | -      | -       | -        | -       | -               | -       |
| Controlled Free Circulation                      | -      | -       | -        | -       | -               | -       |
| Non-Controlled Free Circulation                  | 217    |         | 209      |         | 8               |         |
| By Name                                          | 201    |         | 193      |         | 8               |         |
| Not by Name                                      | 16     |         | 16       |         | -               |         |
| Monitored Free Distribution                      | -      |         | -        |         | -               |         |
| Free Retail Voucher Copies                       |        |         |          |         |                 |         |